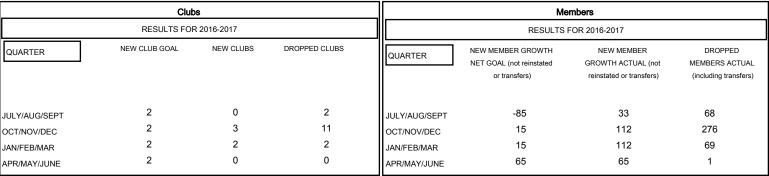

## MONTHLY MEMBERSHIP PROGRESS REPORT

District 305 S

Results as of: 4/30/2017





## GOALS AND ACTUAL NEW CLUBS CUMULATIVE



## GOALS AND ACTUAL MEMBERS CUMULATIVE



| DROPPED CLUBS: 15  DROPPED MEMBERS |            | 53 CLUBS OF 108 ADDED 1 OR MORE<br>NEW MEMBERS | GENDER DISTRIB  MALE  FEMALE      | SUTION<br>1,245 (71.35%)<br>500 (28.65%) |     |
|------------------------------------|------------|------------------------------------------------|-----------------------------------|------------------------------------------|-----|
| DECEASED                           | 0          | CLICK HERE FOR CUMULATIVE                      | TOTAL FAMILY UNIT MEMBERS         |                                          | 793 |
| CLUB CANCELLED OTHER               | 203<br>211 | MEMBERSHIP DATA                                | FAMILY MEMBERS PAYING HALF 5 DUES |