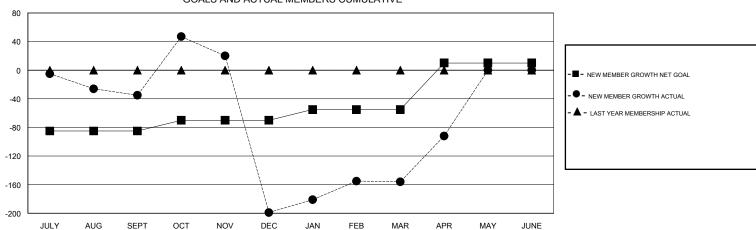

## GOALS AND ACTUAL MEMBERS CUMULATIVE

| DROPPED CLUBS: 15  DROPPED MEMBERS |            | 53 CLUBS OF 108 ADDED 1 OR MORE<br>NEW MEMBERS | GENDER DISTRIB  MALE  FEMALE      | SUTION<br>1,245 (71.35%)<br>500 (28.65%) |     |
|------------------------------------|------------|------------------------------------------------|-----------------------------------|------------------------------------------|-----|
| DECEASED                           | 0          | CLICK HERE FOR CUMULATIVE                      | TOTAL FAMILY UNIT MEMBERS         |                                          | 793 |
| CLUB CANCELLED OTHER               | 203<br>211 | MEMBERSHIP DATA                                | FAMILY MEMBERS PAYING HALF 5 DUES |                                          | 521 |
| TOTAL                              | 414        |                                                |                                   |                                          |     |