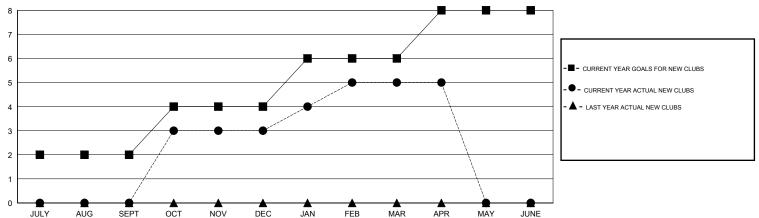

## MONTHLY MEMBERSHIP PROGRESS REPORT

District 305 S

Results as of: 4/30/2017





## GOALS AND ACTUAL NEW CLUBS CUMULATIVE



## GOALS AND ACTUAL MEMBERS CUMULATIVE



| DROPPED CLUBS: 15  DROPPED MEMBERS |            | 53 CLUBS OF 108 ADDED 1 OR MORE<br>NEW MEMBERS | GENDER DISTRIB  MALE  FEMALE      | SUTION<br>1,245 (71.35%)<br>500 (28.65%) |     |
|------------------------------------|------------|------------------------------------------------|-----------------------------------|------------------------------------------|-----|
| DECEASED                           | 0          | CLICK HERE FOR CUMULATIVE                      | TOTAL FAMILY UNIT MEMBERS         |                                          | 793 |
| CLUB CANCELLED OTHER               | 203<br>211 | MEMBERSHIP DATA                                | FAMILY MEMBERS PAYING HALF 5 DUES |                                          | 521 |
| TOTAL